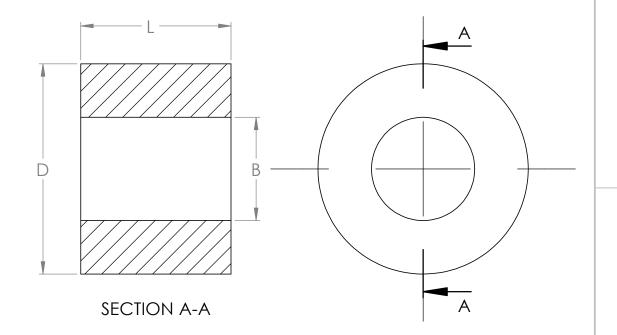

В

| Part No. | Wire Size | L<br>(REF) | D<br>(REF) | B<br>(REF) |
|----------|-----------|------------|------------|------------|
| ST1-2    | 1/16      | .219       | .219       | .080       |
| ST1-3    | 3/32      | .313       | .344       | .114       |
| ST1-4    | 1/8       | .313       | .344       | .150       |
| ST1-5    | 5/32      | .313       | .438       | .171       |
| ST1-6    | 3/16      | .313       | .438       | .215       |
| ST1-7    | 7/32      | .625       | .438       | .234       |
| ST1-8    | 1/4       | .688       | .688       | .281       |